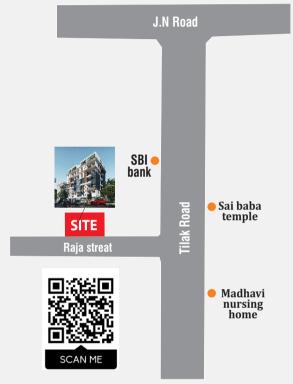

## **SILENT FEATURES**

■ 0.1 Temple.

■ 0.2 SBI and Axis Bank.

- 0.3 Don Bosco School
  - nool .

■ 0.35 Happy Kids Play Station.

- 0.5 Ramalayam Junction.
- 0.1 Kms Madhavi Nursing Home.
- 1km RTC Complex.
- 2.5 Km Railway station.