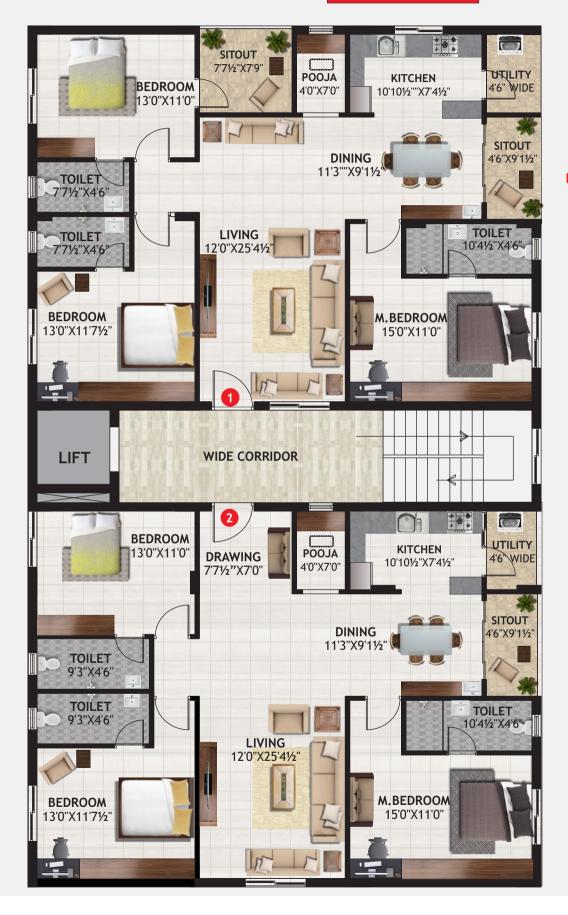

Office Address

#81-01-10/7, Flat No:T-2,
Bhavya Royal, Venkateswara Nagar,
Opp Bommuru P.S, Rajamahendravaram.
Bhavya
Builders



Contact Us:

Enquiry: 18008911455,

9494521155,9392908545

Note: this brochure is only a conceptual presentation of the project and not a legal offering. the promoters reserve the right to make changes in plans, specifications and elevation as deemed fit.









Deisgn By SD:9908469236

3BHK apartments @ Rajamahendravaram







## **TYPICAL FLOOR PLAN**













## TYPICAL FLOOR PLAN

## Each Flat:1810 Sft 3 BHK







It's all here





## **SILENT FEATURES**

0.25 km Vijetha Super Market.

■ 0.25 km strawberry play school.

- 0.5km Vijay Sales & Reliance Digit
- 0.5km Apasara Indoor
- 0.7Km Walkers Open Park.
- 1km Delta Hospital and Highway Connectivity.
- 0.45km Bank of Baroda.
- 1km for best price.







## Your expectations,

YOUR STANDARDS.

Quality is subjective, they say. But fortunately, we have set certain standards of Construction at Bhavya Builders. Be it the bricks that go into the walls or the putty that covers them. Be it the fittings in the bathroom or the tiles that shall be beneath you. we have set certain scale for ourselves to meet standards that are yours.







## **SILENT FEATURES**

■ 0.1 Temple.

■ 0.2 SBI and Axis Bank.

- 0.3 Don Bosco School
  - nool .

■ 0.35 Happy K