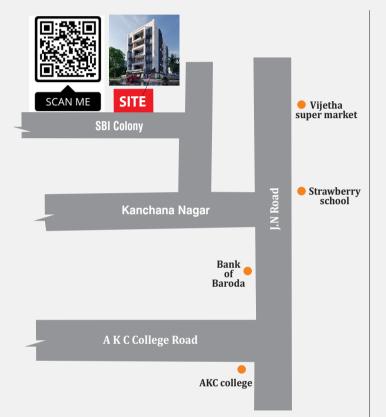

## **SILENT FEATURES**

0.25 km Vijetha Super Market.

■ 0.25 km strawberry play school.

- 0.5km Vijay Sales & Reliance Digit
- 0.5km Apasara Indoor
- 0.7Km Walkers Open Park.
- 1km Delta Hospital and Highway Connectivity.
- 0.45km Bank of Baroda.
- 1km for best price.