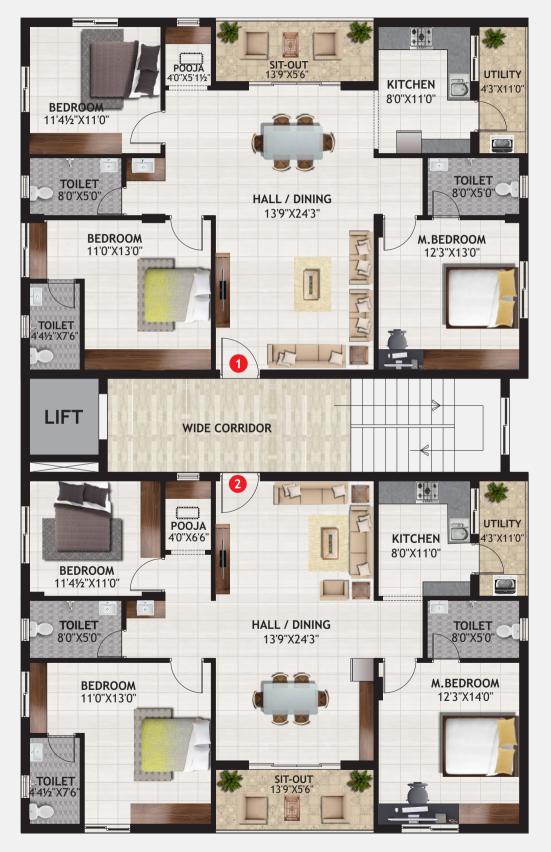

Office Address

#81-01-10/7, Flat No:T-2,
Bhavya Royal, Venkateswara Nagar,
Opp Bommuru P.S, Rajamahendravaram.
Bhavya
Builders



Contact Us:

Enquiry: 18008911455,

9494521155,9392908545

Note: this brochure is only a conceptual presentation of the project and not a legal offering. the promoters reserve the right to make changes in plans, specifications and elevation as deemed fit.









Deisgn By SD:9908469236

3BHK apartments @ Rajamahendravaram







## **TYPICAL FLOOR PLAN**













## TYPICAL FLOOR PLAN

## Each Flat:1810 Sft 3 BHK







It's all here





## **SILENT FEATURES**

0.25 km Vijetha Super Market.

■ 0.25 km strawberry play school.

- 0.5km Vijay Sales & Reliance Digit
- 0.5km Apasara Indoor
- 0.7Km Walkers Open Park.
- 1km Delta Hospital and Highway Connectivity.
- 0.45km Bank of Baroda.
- 1km for best price.







## Your expectations,

YOUR STANDARDS.

Quality is subjective, they say. But fortunately, we have set certain standards of Construction at Bhavya Builders. Be it the bricks that go into the walls or the putty that covers them. Be it the fittings in the bathroom or the tiles that shall be beneath you. we have set certain scale for ourselves to meet standards that are yours.







## **SILENT FEATURES**

■ 0.1 Temple.

■ 0.2 SBI and A