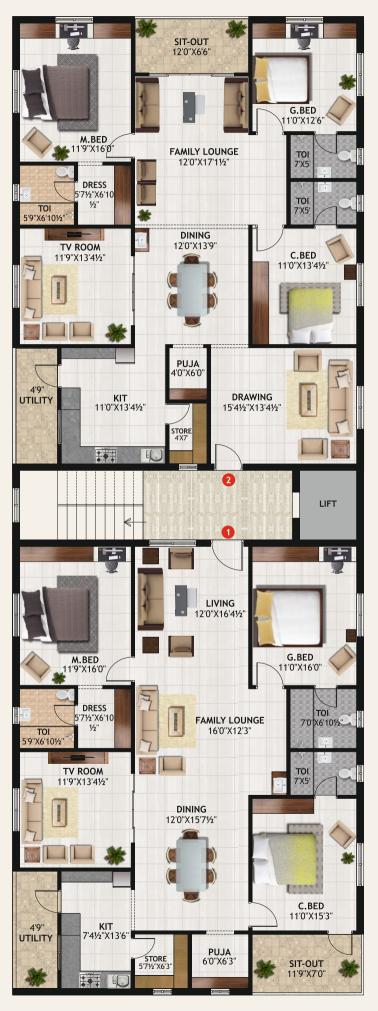

## **3 BHK**

 ${\tt Luxury\ Apartments}\ @\ Rajamahendravaram$ 

# A Lifestyle where happiness is lived in each

Moment you spend here.....

Area of Flat: 2415 Sft