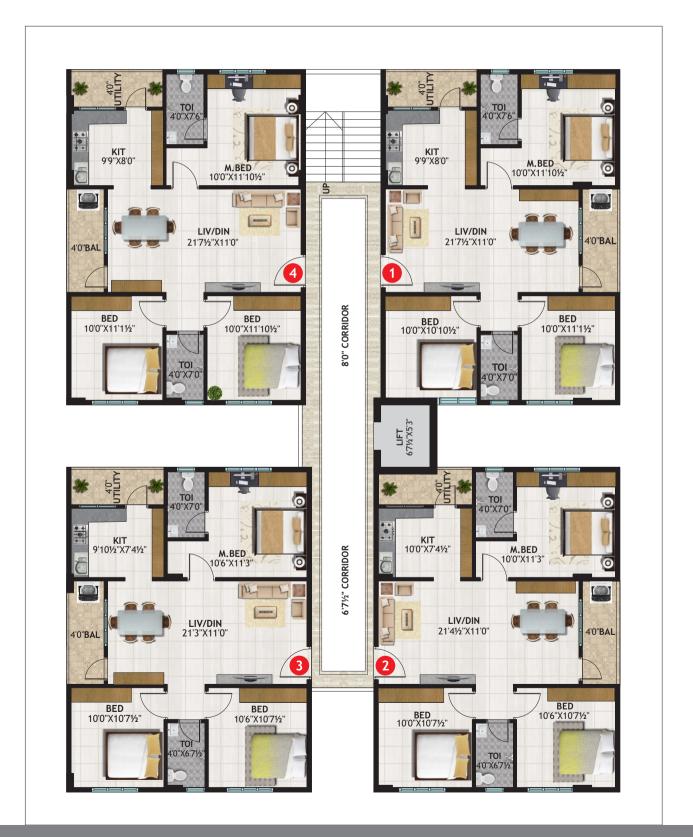

**TYPICAL FLOOR PLAN** 

Each Flot: 1250 Sft

### **TYPICAL FLOOR PLAN**

# Each Flot:1330 Sft

30' W ROAD