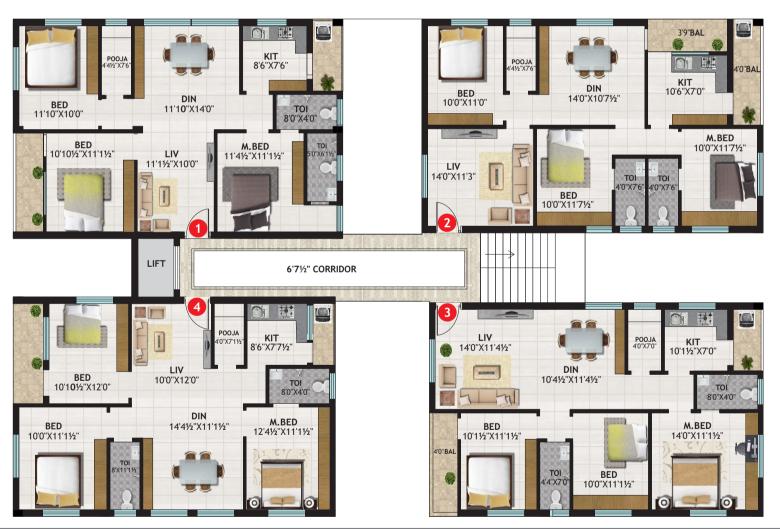

**TYPICAL FLOOR PLAN** 

Each Flot: 1250 Sft

### **TYPICAL FLOOR PLAN**

# Each Flot:1330 Sft

30' W ROAD