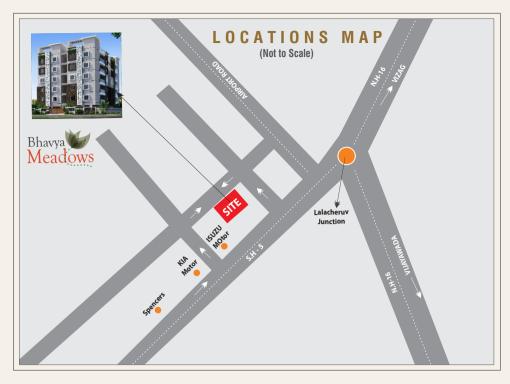

Office Address

Site Address
Bhavya
Meadows

#69-27-16, Beside Kia Motors Showroom, Center Jail Road, Rajamahendravaram.

Site Address
Bhavya
VISTA

#14-06, Beside Marble Estate Road, Near Morumpudi Junction, Rajamahendravaram.

# **SILENT FEATURES**

- 0.5 Km Spencers
- 1.7 Km Manjeera Mall
- 1.9 Km Raithu Bazaar
- 0.5 Km Lalacheruv Junction
- Airport & Railway Station Easy Connectivity