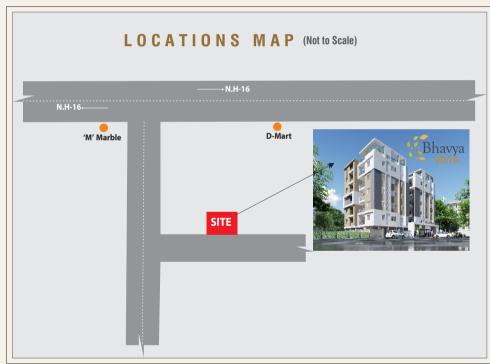

Office Address

Site Address
Bhavya
Meadows

#69-27-16, Beside Kia Motors Showroom, Center Jail Road, Rajamahendravaram.

Site Address
Bhavya
VISTA

#14-06, Beside Marble Estate Road, Near Morumpudi Junction, Rajamahendravaram.

# **SILENT FEATURES**

- 0.5 Km D-Mart
- 1.7 Km WalMart
- 1.5 Km Railway East Station Road
- 1.4 Km Raithu Bazaar
- 2 Km APSRTC Bus stand
- 0.5 Km Morumpudi Junction